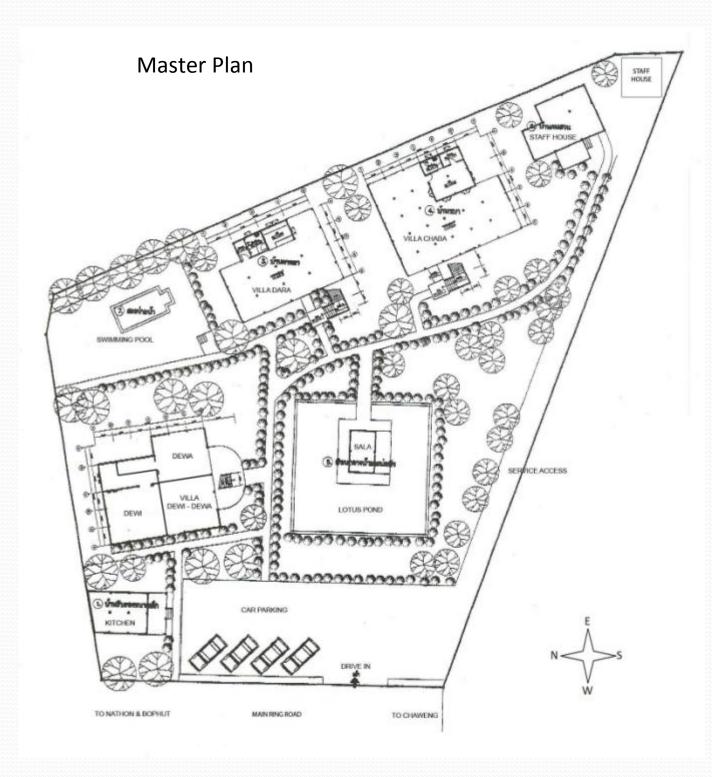

town an old-world charm.

Buildings: Ban Kaew Villas, a small village composed by three individual

Ayutthaya Thai style Villas amidst a vast garden located

directly on the Koh Samui main ring road.

Beach Bophut Beach @ 500m walking distance (10 minutes)

Land: Area 2 Rai 1 Ngan 76 Sq.Wah (3200+400+304 sq.m)

Land Title Deed "Chanote" Total Land area 3904 sq.m.

Property Free Hold

Sale Price: On Request

Contact: For further info contact

Khun Thomas 081 894 2215