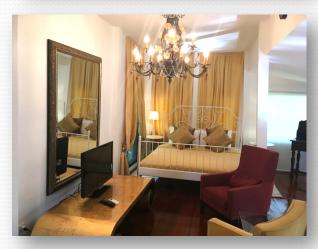

#### Villa "Chaba"

Two large Ayutthaya Thai style Villas connected to each other by a large terrace & Thai Sala on the upper  $1^{st}$  floor. Ground Fl. has open-air living & dining area, a covered kitchen and the  $3^{rd}$  bed room. This villa features 3 bath rooms. Ideal lay-out converting the villa into commercial use.

#### Villa "Chaba"

370 sqm