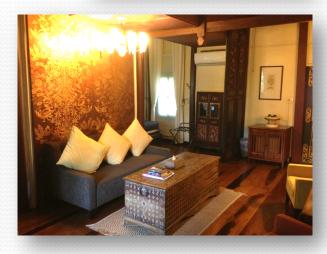

#### Villa "Chaba"

Two large Ayutthaya Thai style Villas connected to each other by a large terrace & Thai Sala on the upper  $1^{st}$  floor. Ground Fl. has open-air living & dining area, a covered kitchen and the  $3^{rd}$  bed room. This villa features 3 bath rooms. Ideal lay-out converting the villa into commercial use.

#### Villa "Dara"

Two Ayutthaya Thai houses build together offering a very large living space under the same roof on the upper floor with a large terrace & Thai Sala. Open air living & dining area and kitchen on the ground floor. Ideal lay-out converting the villa into commercial use.

#### Villa Dewi - Dewa

Two rooms sharing a large terrace & Thai Sala on the upper floor. Public area with lounge and bar on the ground floor, ideal for restaurant, commercial shop or office. Adjacent is a fully equipped commercial kitchen.