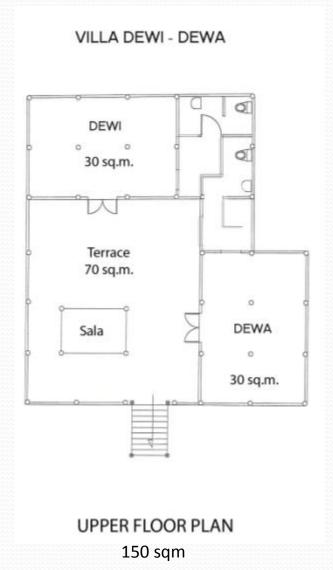

#### Villa Dewi - Dewa

Two rooms sharing a large terrace & Thai Sala on the upper floor. Public area with lounge and bar on the ground floor, ideal for restaurant, commercial shop or office. Adjacent is a fully equipped commercial kitchen.

#### Villa Dewi - Dewa 300 sqm

GROUND FLOOR 150 sqm