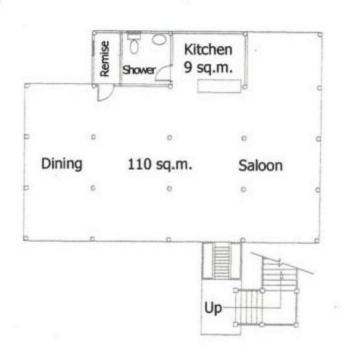

#### Villa "Chaba"

Two large Ayutthaya Thai style Villas connected to each other by a large terrace & Thai Sala on the upper  $1^{st}$  floor. Ground Fl. has open-air living & dining area, a covered kitchen and the  $3^{rd}$  bed room. This villa features 3 bath rooms. Ideal lay-out converting the villa into commercial use.

#### Villa "Chaba"

370 sqm

#### Villa "Dara"

Two Ayutthaya Thai houses build together offering a very large living space under the same roof on the upper floor with a large terrace & Thai Sala. Open air living & dining area and kitchen on the ground floor. Ideal lay-out converting the villa into commercial use.

### Villa Dara 270 sqm

GROUNDFLOOR 135 sqm 1stFLOOR 135 sqm

#### Villa Dewi - Dewa

Two rooms sharing a large terrace & Thai Sala on the upper floor. Public area with lounge and bar on the ground floor, ideal for restaurant, commercial shop or office. Adjacent is a fully equipped commercial kitchen.

#### Villa Dewi - Dewa 300 sqm

GROUND FLOOR 150 sqm