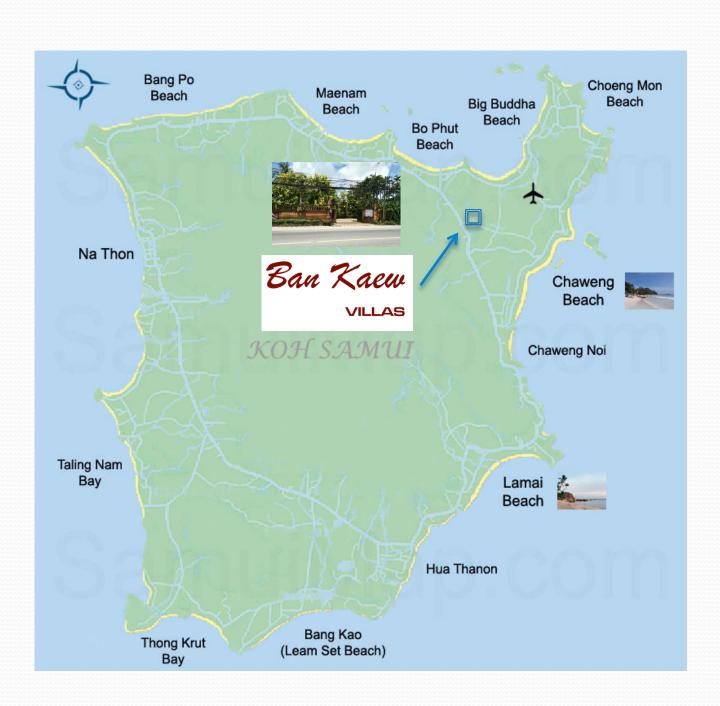

## **Fact Sheet**

Location: Samui Ring Road, 2/17 Moo 1, Tambol Bophut,

Fisherman's Village, Koh Samui 84320, Suratthani

Bophut: A picturesque Village on the north east of Koh Samui is still

relatively of an island character, this spot's charm shines in the evening, when a peaceful visitor may enjoy a fine meal at one of the various waterfront restaurants. Ample choice for shopping is featured along the coastal road, lending the

town an old-world charm.

Buildings: Ban Kaew Villas, a small village composed by three individual

Ayutthaya Thai style Villas amidst a vast garden located

directly on the Koh Samui main ring road.

Beach Bophut Beach @ 500m walking distance (10 minutes)