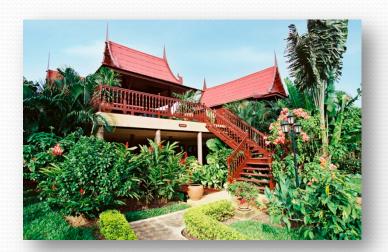

#### Villa "Chaba"

Two large Ayutthaya Thai style Villas connected to each other by a large terrace & Thai Sala on the upper  $1^{st}$  floor. Ground Fl. has open-air living & dining area, a covered kitchen and the  $3^{rd}$  bed room. This villa features 3 bath rooms. Ideal lay-out converting the villa into commercial use.

#### Villa "Chaba"

370 sqm