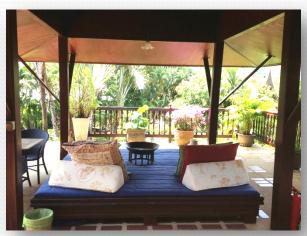

#### Villa "Chaba"

Two large Ayutthaya Thai style Villas connected to each other by a large terrace & Thai Sala on the upper  $1^{st}$  floor. Ground Fl. has open-air living & dining area, a covered kitchen and the  $3^{rd}$  bed room. This villa features 3 bath rooms. Ideal lay-out converting the villa into commercial use.

#### Villa "Chaba"

370 sqm