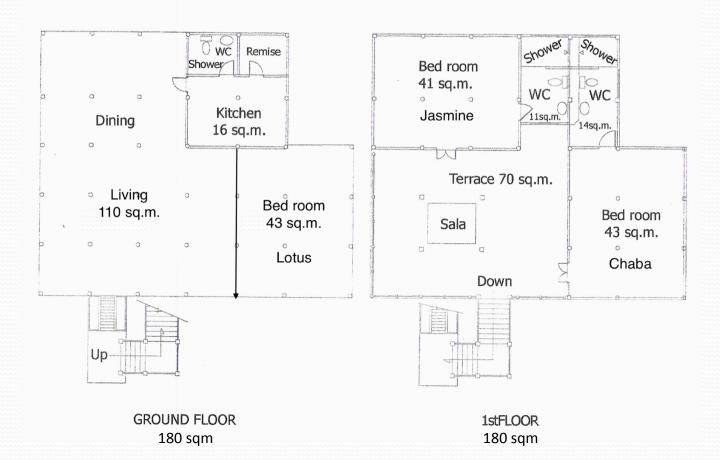

#### Villa "Chaba"

Two large Ayutthaya Thai style Villas connected to each other by a large terrace & Thai Sala on the upper  $1^{st}$  floor. Ground Fl. has open-air living & dining area, a covered kitchen and the  $3^{rd}$  bed room. This villa features 3 bath rooms. Ideal lay-out converting the villa into commercial use.

#### Villa "Chaba"

370 sqm