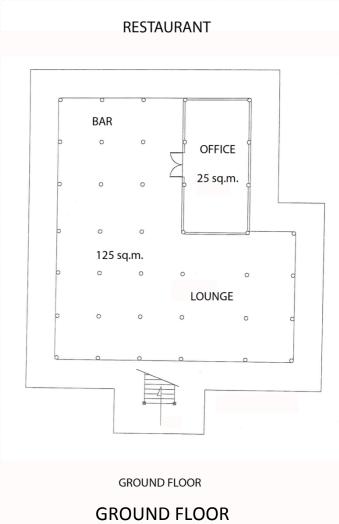

#### Villa Dewi - Dewa

Two rooms sharing a large terrace & Thai Sala on the upper floor. Public area with lounge and bar on the ground floor, ideal for restaurant, commercial shop or office. Adjacent is a fully equipped commercial kitchen.

#### Villa Dewi - Dewa 300 sqm

GROUND FLOOR 150 sqm