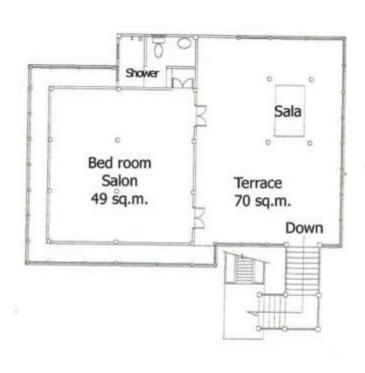

#### Villa "Chaba"

Two large Ayutthaya Thai style Villas connected to each other by a large terrace & Thai Sala on the upper  $1^{st}$  floor. Ground Fl. has open-air living & dining area, a covered kitchen and the  $3^{rd}$  bed room. This villa features 3 bath rooms. Ideal lay-out converting the villa into commercial use.

#### Villa "Dara"

Two Ayutthaya Thai houses build together offering a very large living space under the same roof on the upper floor with a large terrace & Thai Sala. Open air living & dining area and kitchen on the ground floor. Ideal lay-out converting the villa into commercial use.

### Villa Dara 270 sqm

GROUNDFLOOR 135 sqm 1stFLOOR 135 sqm

#### Villa Dewi - Dewa

Two rooms sharing a large terrace & Thai Sala on the upper floor. Public area with lounge and bar on the ground floor, ideal for restaurant, commercial shop or office. Adjacent is a fully equipped commercial kitchen.

#### Villa Dewi - Dewa 300 sqm

GROUND FLOOR 150 sqm